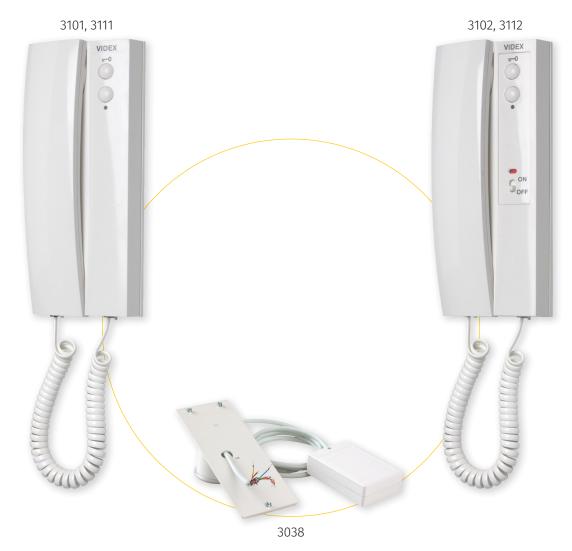

## **3000 Series Audiophones**

Intercom Audiophones

|                         | 3101                                                                                                                                                                   | 3102                                                                                                                                                                                 | 3111                                                               | 3112                                                               |
|-------------------------|------------------------------------------------------------------------------------------------------------------------------------------------------------------------|--------------------------------------------------------------------------------------------------------------------------------------------------------------------------------------|--------------------------------------------------------------------|--------------------------------------------------------------------|
| CONNECTION              | STANDARD 4+1 AUDIO                                                                                                                                                     | STANDARD 4+1 AUDIO                                                                                                                                                                   | STANDARD 4+1 AUDIO                                                 | STANDARD 4+1 AUDIO                                                 |
| SERIES                  | 3000 Series                                                                                                                                                            |                                                                                                                                                                                      |                                                                    |                                                                    |
| CALL                    | AC buzzer and<br>Electronic Call Tone                                                                                                                                  | AC buzzer and<br>Electronic Call Tone                                                                                                                                                | Electronic Call Tone                                               | Electronic Call Tone                                               |
| BUTTONS                 | 2: Door open and service button                                                                                                                                        | 2: Door open and service button                                                                                                                                                      | 2: Door open and service button                                    | 2: Door open and service button                                    |
| MUTE FACILITY           | No                                                                                                                                                                     | Yes: 1 x Mute switch<br>(AC buzzer call only)                                                                                                                                        | No                                                                 | Yes: 1 x Mute switch<br>(Call tone only)                           |
| CONTROLS                | Call tone volume (3 levels)                                                                                                                                            | Call tone volume (3 levels)                                                                                                                                                          | Call tone volume (3 levels)                                        | Call tone volume (3 levels)                                        |
| MOUNTING                | Surface                                                                                                                                                                |                                                                                                                                                                                      |                                                                    |                                                                    |
| SYSTEM<br>COMPATIBILITY | 4K series, 8K series, VR4K<br>series, VR120DK series<br>audiokits. Can also be used<br>on traditional 4+1 audio and<br>video systems that require<br>an AC buzzer call | 4K series, 8K series, IK8K intercommunicating kit, VR4K series, VR120DK series audiokits. Can also be used on traditional 4+1 audio and video systems that require an AC buzzer call | 4K series, 8K series, VR4K<br>series, VR120DK series<br>audiokits. | 4K series, 8K series, VR4K<br>series, VR120DK series<br>audiokits. |
| ACCESSORIES             | Compatible with the 3038 desk kit                                                                                                                                      |                                                                                                                                                                                      |                                                                    |                                                                    |