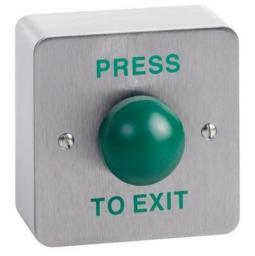

# CLS004S Surface mount green dome button

CONTRACT

SERVICES

This green dome exit button is ideal for frequent use, and situations where a degree of vandal resistance is required. The large green button provides easy visual identification and ease of use.

#### **Features**

- High impact
- Stainless steel face plate
- Standard single gang fixing
- Engraved: PRESS TO EXIT
- Surface mount (single gang back box and shroud included)

## **Technical Information**

- N/O & NC changeover contacts
- Momentary operation
- Contact rating: 2A @ 12Vdc
- 86mm x 86mm
- Green dome = 35mm diameter
- For indoor use only
- For low voltage use only